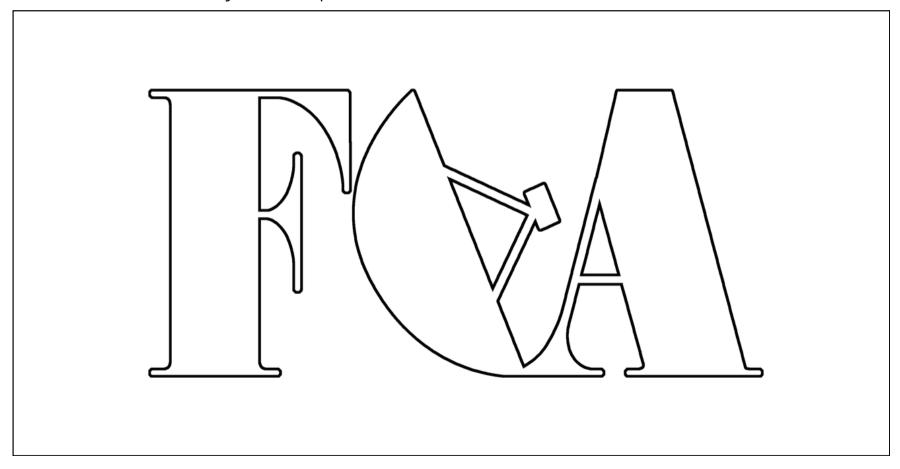

## "Spring Into Art" with Foxboro Cable Access

Using your interpretation of "**Spring**", <u>create your own design</u> to the logo of Foxboro Cable Access (FCA) Submit you design below to enter in a chance to see your design on the FCA Television Channels. Use a medium of your choice. Make sure your design fits within the outer-borders. Anything outside this border <u>will not be used</u>.

Submit your design here: <a href="https://forms.gle/o2f2epjZEjVoTeeP6">https://forms.gle/o2f2epjZEjVoTeeP6</a>

Submissions are accepted through the month of March. Submitting your design is optional, but encouraged! We would like to see what you come up with!