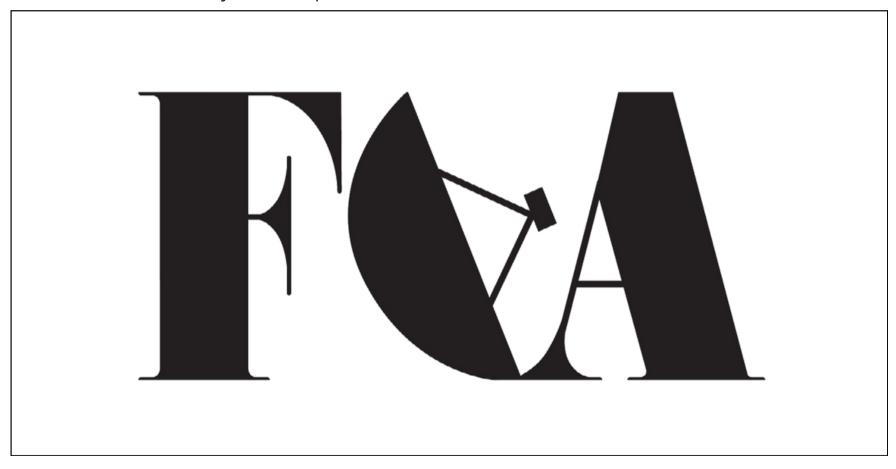

## "Spring Into Art" with Foxboro Cable Access

Using your interpretation of "**Spring**", <u>create your own design</u> around the logo of Foxboro Cable Access (FCA) Submit you design below to enter in a chance to see your design on the FCA Television Channels. Use a medium of your choice. Make sure your design fits within the outer-borders. Anything outside this border <u>will not be used</u>.

Submit your design here: <a href="https://forms.gle/o2f2epjZEjVoTeeP6">https://forms.gle/o2f2epjZEjVoTeeP6</a>

Submissions are accepted through the month of March. Submitting your design is optional, but encouraged! We would like to see what you come up with!